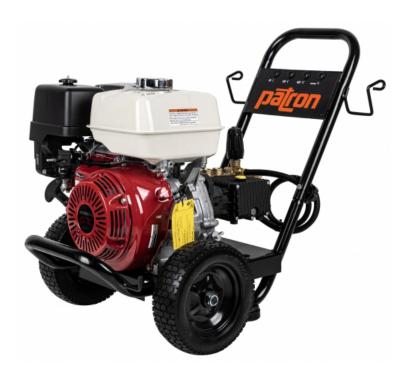

## Patron PCH-40 4000 PSI Pressure Washer, Honda 13HP, General

## Pump

Item Number: PA-PCH40

A robust gas-powered pressure washer designed to tackle tough cleaning tasks with ease. Equipped with a 13HP Honda engine, it delivers high-pressure water streams ideal for removing stubborn dirt, grime, and debris from various surfaces. With its compact and portable design, it offers versatility for both residential and commercial use, whether it's cleaning driveways, sidewalks, decks, or machinery.

## Features

- · Heavy-duty powder-coated cart with removable top handle
- 10" flat-free tires on a sturdy 3/4" axle
- Integrated nozzle storage, hose and gun hangers
- · Assembled and tested in Canada
- Low oil alert
- Includes 3/8" x 50' hose with quick connects, gun and wand, nozzles, and chemical injector
- External unloader for easy maintenance and ability to dump water while running