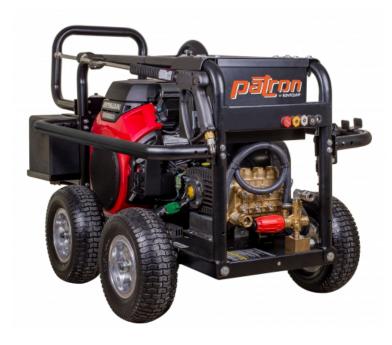

## Patron PCH-50

5000 PSI Pressure Washer, Honda 22HP, Comet Pump

Item Number: PA-PCH50

A robust gas-powered pressure washer designed to tackle tough cleaning tasks with ease. Equipped with a 22HP Honda engine, it delivers high-pressure water streams ideal for removing stubborn dirt, grime, and debris from various surfaces. With its compact and portable design, it offers versatility for both residential and commercial use, whether it's cleaning driveways, sidewalks, decks, or machinery.

## Features

- Heavy-duty powder-coated cart
- Rugged 12" tires
- Belt-driven
- Electric start
- Assembled and tested in Canada
- · Low oil alert
- Includes 3/8" x 50' hose with quick connects, gun and wand, and nozzles
- External unloader for easy maintenance and ability to dump water while running

## Specifications

| Pressure (PSI) | 5000                                             |
|----------------|--------------------------------------------------|
| Flow (GPM)     | 5.0                                              |
| Motor          | Honda GX690                                      |
| Horsepower     | 22 HP                                            |
| Tank Size      | 7 Gal                                            |
| Pump           | Comet TW5050S<br>PA-P85149059B                   |
| Pump Style     | Triplex                                          |
| Nozzle Size    | #4.0                                             |
| Warranty       | Pump: 5 Years<br>Motor: 3 Years<br>Cart: 2 Years |